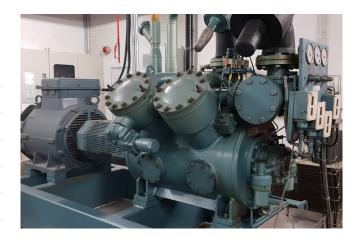

#### **Used Grasso RC 412E**

Used GEA/Grasso RC 412E piston compressor unit ammonia. Complete with electromotor VEM type: KN7 280M 980RPM, oil separator. Capacity is based on -9°C/+32°C. Build in 2000. \*Why choose for HOSBV? Were not only the largest used refrigeration specialist in Europe, but also, we deliver all equipment including an extensive test, warranty and industrial cleaning. \*Optional we can also perform a new paint job and arrange the logistics.