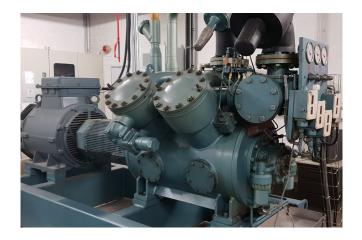

#### **Used Grasso RC 412E**

Used GEA/Grasso RC 412E piston compressor unit ammonia. Complete with electromotor VEM type: KN7 280M 980RPM, oil separator. Capacity is based on -9°C/+32°C. Build in 2000. \*Why choose for HOSBV? Were not only the largest used refrigeration specialist in Europe, but also, we deliver all equipment including an extensive test, warranty and industrial cleaning. \*Optional we can also perform a new paint job and arrange the logistics.