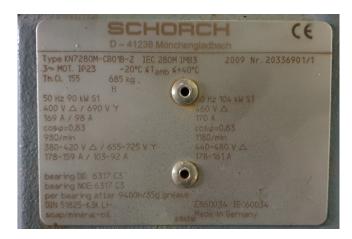

#### **Used Grasso RC 412E**

Used GEA/Grasso RC 412E piston compressor unit ammonia. Complete with electromotor VEM type: KN7 280M 980RPM, oil separator. Capacity is based on -9°C/+32°C. Build in 2000. \*Why choose for HOSBV? Were not only the largest used refrigeration specialist in Europe, but also, we deliver all equipment including an extensive test, warranty and industrial cleaning. \*Optional we can also perform a new paint job and arrange the logistics.