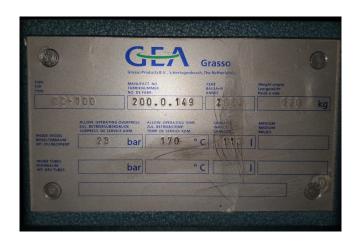

#### **Used Grasso RC 412E**

Used GEA/Grasso RC 412E piston compressor unit ammonia. Complete with electromotor VEM type: KN7 280M 980RPM, oil separator. Capacity is based on -9°C/+32°C. Build in 2000. \*Why choose for HOSBV? Were not only the largest used refrigeration specialist in Europe, but also, we deliver all equipment including an extensive test, warranty and industrial cleaning. \*Optional we can also perform a new paint job and arrange the logistics.