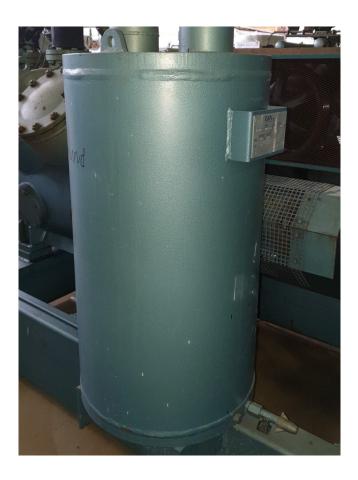

#### **Used Grasso RC 412E**

Used GEA/Grasso RC 412E piston compressor unit ammonia. Complete with electromotor VEM type: KN7 280M 980RPM, oil separator. Capacity is based on -9°C/+32°C. Build in 2000. \*Why choose for HOSBV? Were not only the largest used refrigeration specialist in Europe, but also, we deliver all equipment including an extensive test, warranty and industrial cleaning. \*Optional we can also perform a new paint job and arrange the logistics.