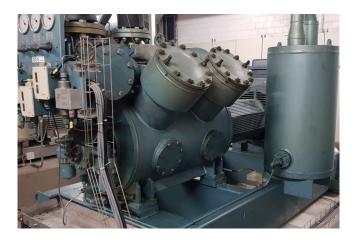

#### **Used Grasso RC 412E**

Used GEA/Grasso RC 412E piston compressor unit ammonia. Complete with electromotor VEM type: KN7 280M 980RPM, oil separator. Capacity is based on -9°C/+32°C. Build in 2000. \*Why choose for HOSBV? Were not only the largest used refrigeration specialist in Europe, but also, we deliver all equipment including an extensive test, warranty and industrial cleaning. \*Optional we can also perform a new paint job and arrange the logistics.