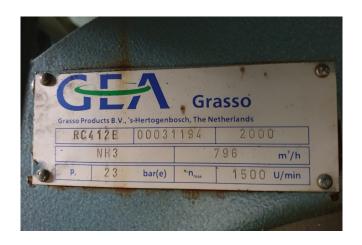

## **Specifications**

| Brand                       | Grasso         |
|-----------------------------|----------------|
| Туре                        | RC 412E        |
| Refrigerant                 | NH 3 (ammonia) |
| kW at -10°C/+40°C           | 325*           |
| Electromotor Specs          | VEM 50Hz 90kW  |
| On steel base frame         | ✓              |
| Pressure safety switches    | √ ·            |
| Hp/Lp/Op                    |                |
|                             |                |
| Pressure gauges             | <b>/</b>       |
| Pressure gauges<br>Hp/Lp/Op | <b>/</b>       |
|                             |                |
| Hp/Lp/Op                    |                |
| Hp/Lp/Op<br>Solenoid Valve  | ✓              |

#### **Used Grasso RC 412E**

Used GEA/Grasso RC 412E piston compressor unit ammonia. Complete with electromotor VEM type: KN7 280M 980RPM, oil separator. Capacity is based on -9°C/+32°C. Build in 2000. \*Why choose for HOSBV? Were not only the largest used refrigeration specialist in Europe, but also, we deliver all equipment including an extensive test, warranty and industrial cleaning. \*Optional we can also perform a new paint job and arrange the logistics.