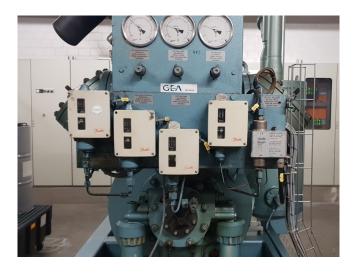

#### **Used Grasso RC 412E**

Used GEA/Grasso RC 412E piston compressor unit ammonia. Complete with electromotor VEM type: KN7 280M 980RPM, oil separator. Capacity is based on -9°C/+32°C. Build in 2000. \*Why choose for HOSBV? Were not only the largest used refrigeration specialist in Europe, but also, we deliver all equipment including an extensive test, warranty and industrial cleaning. \*Optional we can also perform a new paint job and arrange the logistics.