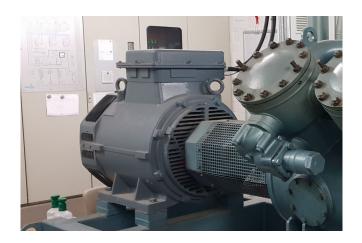

#### **Used Grasso RC 412E**

Used GEA/Grasso RC 412E piston compressor unit ammonia. Complete with electromotor VEM type: KN7 280M 980RPM, oil separator. Capacity is based on -9°C/+32°C. Build in 2000. \*Why choose for HOSBV? Were not only the largest used refrigeration specialist in Europe, but also, we deliver all equipment including an extensive test, warranty and industrial cleaning. \*Optional we can also perform a new paint job and arrange the logistics.