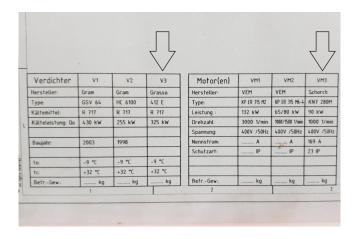

#### **Used Grasso RC 412E**

Used GEA/Grasso RC 412E piston compressor unit ammonia. Complete with electromotor VEM type: KN7 280M 980RPM, oil separator. Capacity is based on -9°C/+32°C. Build in 2000. \*Why choose for HOSBV? Were not only the largest used refrigeration specialist in Europe, but also, we deliver all equipment including an extensive test, warranty and industrial cleaning. \*Optional we can also perform a new paint job and arrange the logistics.